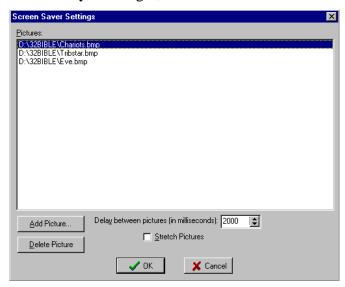

#### **CHOOSING IMAGES**

To choose your images, click on SETTINGS:

You may also choose whether or not to stretch the images, and the length of time each picture is displayed in milliseconds. A millisecond is 1/1000th of a second, so 2000 means 2 seconds.