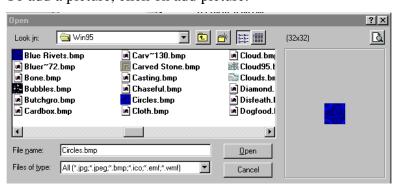

To add a picture, click on add picture:

You may add any of the following types of images:

JPG- JPEG

BMP- Bitmap

ICO- Icon

EMF- Enhanced meta file

WMF- Windows meta file