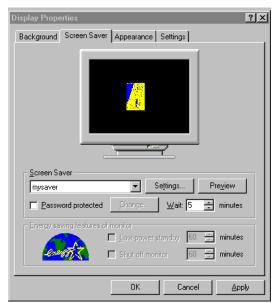

### **CONTROL PANEL**

You must then access the CONTROL PANEL from the task bar. Select display:

Make sure that "mysaver" is selected.